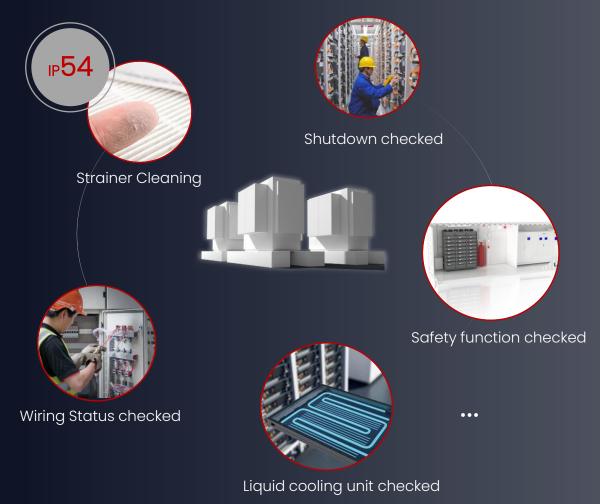

Free of maintenance during lifetime





Dynamic tariff
To maximize savings



### On-grid system





### Hybrid system





# Seamless



## Sigen Power Control Algorithm

Ensure power is always stable

Switch-over between on-grid and off-grid mode





Air conditioner 100 ms

500 ms Incandescent lamp



# Energy hub for your business







#### Generator smart control



Generator

2-wire start
supported







## Ultra fast installation

Sigenergy, Simple and stackable

Manual work only | Lighter per stack | Thinner AC cables Quick connectors, self-guiding plug Full system diagnosis Stackable installation Self-diagnosis has been completed! **Battery Terminal Connection** DC-side Cable Connection

#### Traditional solution, Complex installation





## Easy Operation & Maintenance







# Unbalanced 3-phase power output

Accurately control the power of each phase for different loads