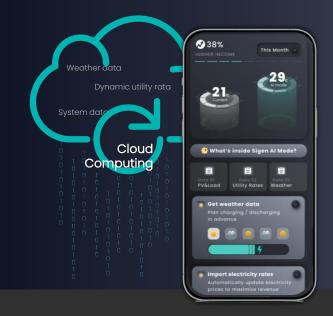

# Al Mode with Dynamic Tariff

### Maximize savings

Real-time computing continuously adjusts operating strategy