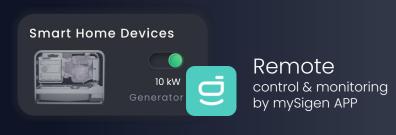

ate plan



### Maximize savings

Real-time computing continuously adjusts operating strategy





### Clear display

Savings are trackable and visible in chart format & calendar



< 50% footprint

Higher energy density

Click
Full system diagnosis





SigenStor connected in parallel for on-grid scenario

5 ~ 750 kWac

Max. AC output power

5 ~ 1440 kWh

Max. ESS capacity

## IP66

Free of maintenance during lifetime





Dynamic tariff
To maximize savings



### On-grid system





### Hybrid system





# Seamless



## Sigen Power Control Algorithm

Ensure power is always stable

Switch-over between on-grid and off-grid mode





Air conditioner 100 ms

500 ms Incandescent lamp



# Energy hub for your business







#### Generator smart control



Generator

2-wire start
supported







## Ultra fast installation

Sigenergy, Simple and stackable

Manual work only | Lighter per stack | Thinner AC cables Quick connectors, self-guiding plug Full system diagnosis Stackable installation Self-diagnosis has been completed! **Battery Terminal Connection** DC-side Cable Connection

#### Traditional solution, Complex installation





## Easy Operation & Maintenance







# Unbalanced 3-phase power output

Accurately control the power of each phase for different loads