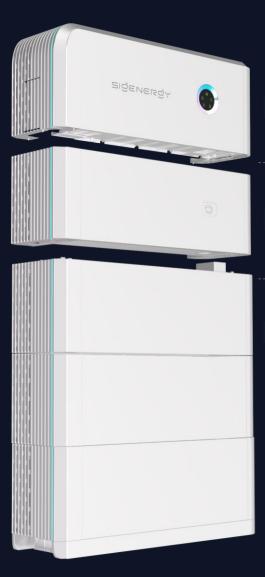

15 mins
Stackable installation

5 mins

Fast commissioning

Sigen Energy Controller for solar + energy storage system

Sigen EV DCCharging ModuleReady for V2X

Sigen Battery

1 - 6 batteries per stack

5 - 48 kWh energy capacity range per stack