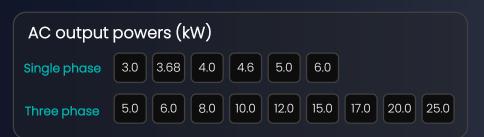

#### Smart control via mySigen App

Real-time charging status & remote control Multiple charging modes

800V EV full speed charging

Case C >

Charging Power 7 / 11 / 22 kW

Charging Interfaces
Type1 / Type2
/ Type2 socket with shutter