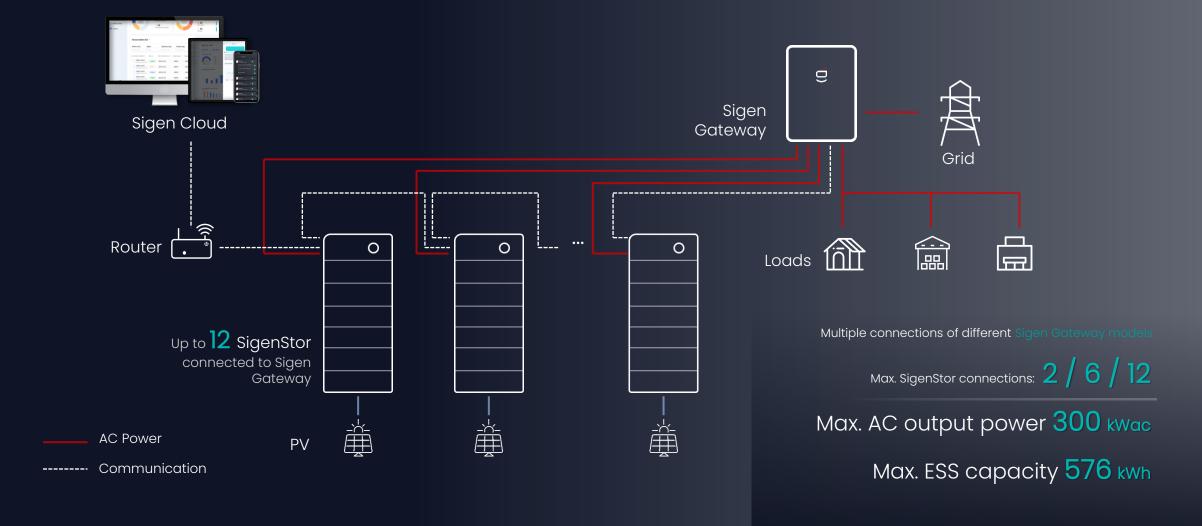

e of the whole battery system.

#### **Battery parallel connection**

VS



No pack-mismatch: Flexible mix of packs among different battery SOH or SOC or different cell models



# Al Mode with Dynamic Tariff



#### Automatic data access

No manual setting, Al automatically finds utility rate plan



### Maximize savings

Real-time computing continuously adjusts operating strategy





### Clear display

Savings are trackable and visible in chart format & calendar



< 50% footprint

Higher energy density

Click
Full system diagnosis





SigenStor connected in parallel for on-grid scenario

5 ~ 750 kWac

Max. AC output power

5 ~ 1440 kWh

Max. ESS capacity

## IP66

Free of maintenance during lifetime





Dynamic tariff
To maximize savings



### On-grid system





### Hybrid system





# Seamless



## Sigen Power Control Algorithm

Ensure power is always stable

Switch-over between on-grid and off-grid mode





Air conditioner 100 ms

500 ms Incandescent lamp



# Energy hub for your business







#### Generator smart control



Generator

2-wire start
supported







## Ultra fast installation

Sigenergy, Simple and stackable

Manual work only | Lighter per stack | Thinner AC cables Quick connectors, self-guiding plug Full system diagnosis Stackable installation Self-diagnosis has been completed! **Battery Terminal Connection** DC-side Cable Connection

#### Traditional solution, Complex installation





## Easy Operation & Maintenance







# Unbalanced 3-phase power output

Accurately control the power of each phase for different loads