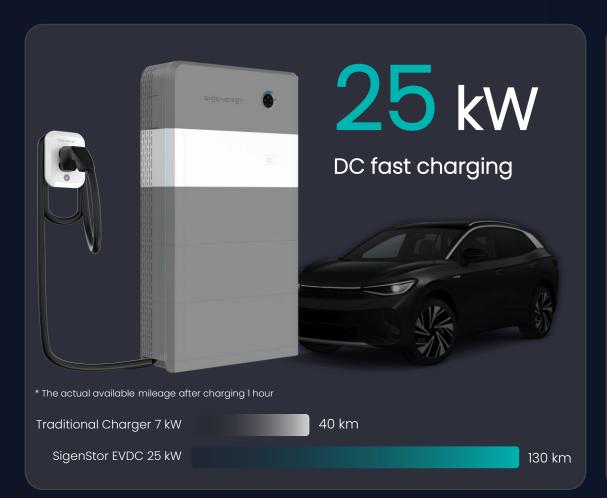

## SigenStor

The world's first 5-in-One

DC Charging

Integrated into solar + ESS system for the first time