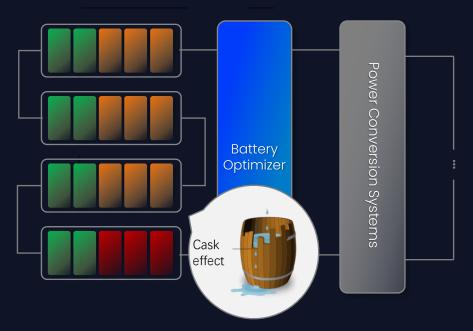

#### Traditional series connection

Mismatch: Aging or failure of any battery pack can degrade the performance of the whole battery system.