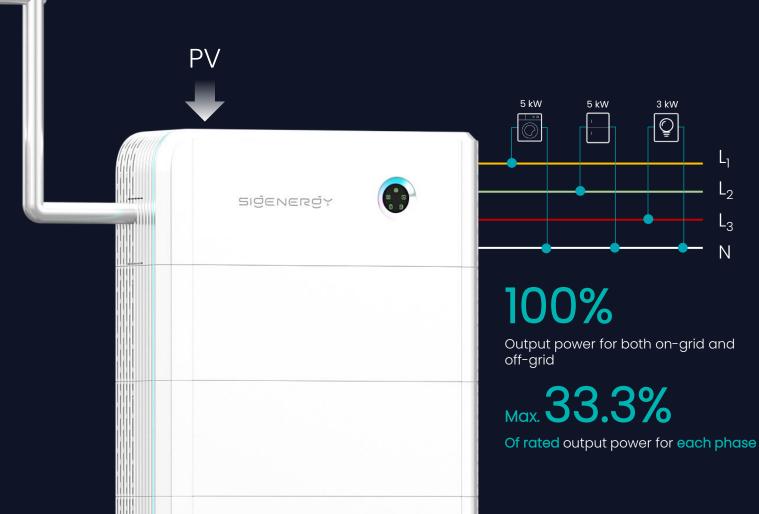

# Unbalanced 3-phase power output

Accurately control the power of each phase for different loads