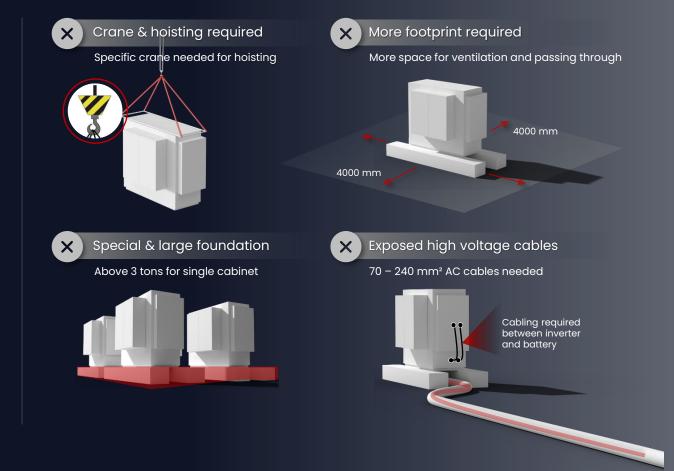

~ 1440 kWh

Max. ESS capacity

## IP66

Free of maintenance during lifetime





Dynamic tariff
To maximize savings



### On-grid system





### Hybrid system





# Seamless



## Sigen Power Control Algorithm

Ensure power is always stable

Switch-over between on-grid and off-grid mode





Air conditioner 100 ms

500 ms Incandescent lamp



# Energy hub for your business







#### Generator smart control



Generator

2-wire start
supported







## Ultra fast installation

Sigenergy, Simple and stackable

Manual work only | Lighter per stack | Thinner AC cables Quick connectors, self-guiding plug Full system diagnosis Stackable installation Self-diagnosis has been completed! **Battery Terminal Connection** DC-side Cable Connection

#### Traditional solution, Complex installation





## Easy Operation & Maintenance







# Unbalanced 3-phase power output

Accurately control the power of each phase for different loads