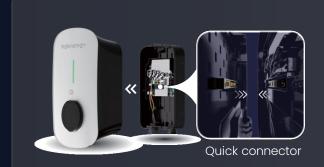

## Ultra fast installation

Sigenergy, Simple and stackable

Manual work only | Lighter per stack | Thinner AC cables Quick connectors, self-guiding plug Full system diagnosis Stackable installation Self-diagnosis has been completed! **Battery Terminal Connection** DC-side Cable Connection