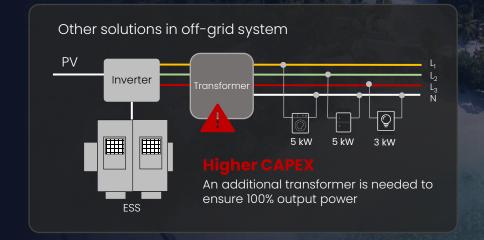

# Unbalanced 3-phase power output

Accurately control the power of each phase for different loads