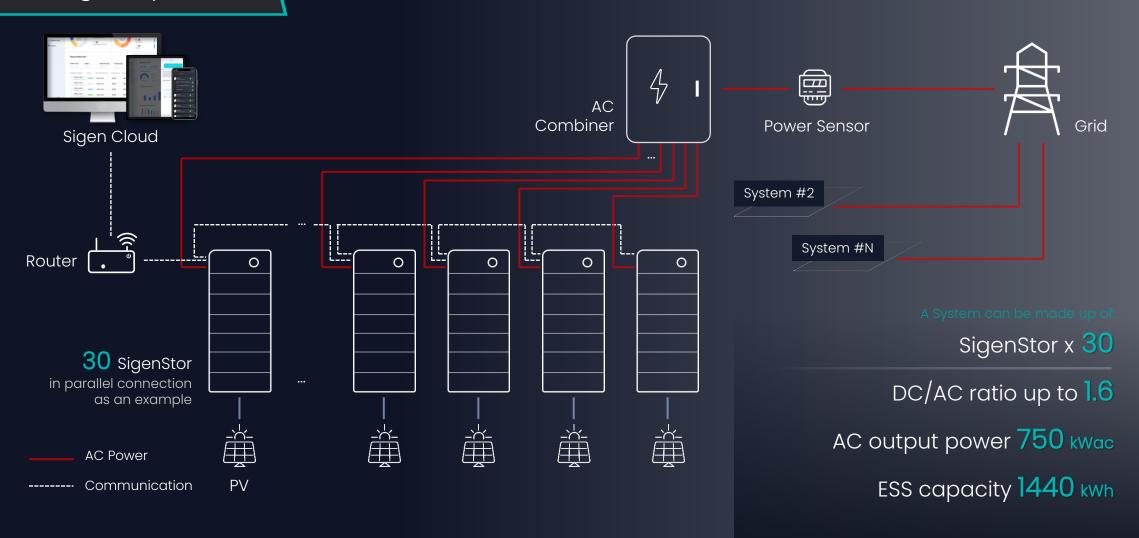

### Clear display

Savings are trackable and visible in chart format & calendar

< 50% footprint

Higher energy density

Click
Full system diagnosis

SigenStor connected in parallel for on-grid scenario

5 ~ 750 kWac

Max. AC output power

5 ~ 1440 kWh

Max. ESS capacity