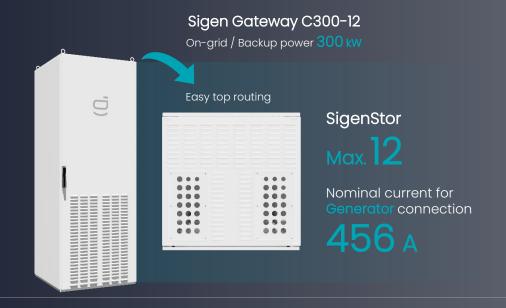

atic data access

No manual setting, Al automatically finds utility rate plan



### Maximize savings

Real-time computing continuously adjusts operating strategy





### Clear display

Savings are trackable and visible in chart format & calendar



< 50% footprint

Higher energy density

Click
Full system diagnosis





SigenStor connected in parallel for on-grid scenario

5 ~ 750 kWac

Max. AC output power

5 ~ 1440 kWh

Max. ESS capacity

## IP66

Free of maintenance during lifetime





Dynamic tariff
To maximize savings



### On-grid system





### Hybrid system





# Seamless



## Sigen Power Control Algorithm

Ensure power is always stable

Switch-over between on-grid and off-grid mode





Air conditioner 100 ms

500 ms Incandescent lamp



# Energy hub for your business







#### Generator smart control



Generator

2-wire start
supported







## Ultra fast installation

Sigenergy, Simple and stackable

Manual work only | Lighter per stack | Thinner AC cables Quick connectors, self-guiding plug Full system diagnosis Stackable installation Self-diagnosis has been completed! **Battery Terminal Connection** DC-side Cable Connection

#### Traditional solution, Complex installation





## Easy Operation & Maintenance







# Unbalanced 3-phase power output

Accurately control the power of each phase for different loads