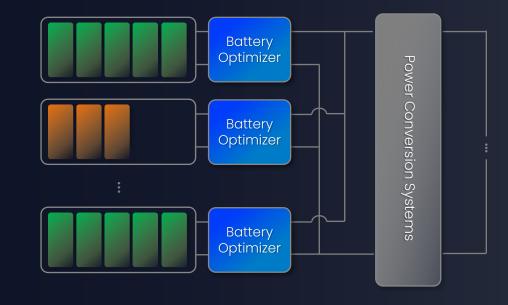

#### **Battery parallel connection**

VS

No pack-mismatch: Flexible mix of packs among different battery SOH or SOC or different cell models