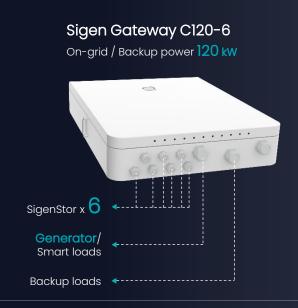

omatic data access

No manual setting, Al automatically finds utility rate plan



### Maximize savings

Real-time computing continuously adjusts operating strategy





### Clear display

Savings are trackable and visible in chart format & calendar



< 50% footprint

Higher energy density

Click
Full system diagnosis





SigenStor connected in parallel for on-grid scenario

5 ~ 750 kWac

Max. AC output power

5 ~ 1440 kWh

Max. ESS capacity

## IP66

Free of maintenance during lifetime





Dynamic tariff
To maximize savings



### On-grid system





### Hybrid system





# Seamless



## Sigen Power Control Algorithm

Ensure power is always stable

Switch-over between on-grid and off-grid mode





Air conditioner 100 ms

500 ms Incandescent lamp



# Energy hub for your business







#### Generator smart control



Generator

2-wire start
supported







## Ultra fast installation

Sigenergy, Simple and stackable

Manual work only | Lighter per stack | Thinner AC cables Quick connectors, self-guiding plug Full system diagnosis Stackable installation Self-diagnosis has been completed! **Battery Terminal Connection** DC-side Cable Connection

#### Traditional solution, Complex installation





## Easy Operation & Maintenance







# Unbalanced 3-phase power output

Accurately control the power of each phase for different loads