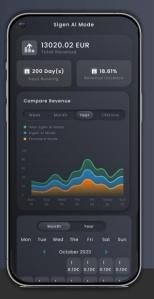

### Clear display

Savings are trackable and visible in chart format & calendar

< 50% footprint

Higher energy density

Click
Full system diagnosis

SigenStor connected in parallel for on-grid scenario

5 ~ 750 kWac