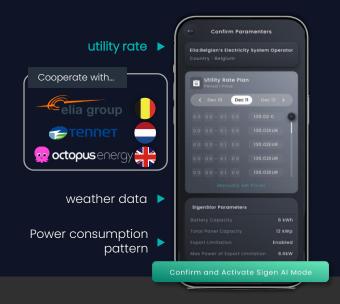

# Al Mode with Dynamic Tariff

#### Automatic data access

No manual setting, Al automatically finds utility rate plan