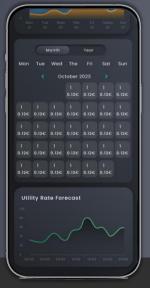

### Clear display

Savings are trackable and visible in chart format & calendar

< 50% footprint

Higher energy density

Click
Full system diagnosis

SigenStor connected in parallel for on-grid scenario

5 ~ 750 kWac