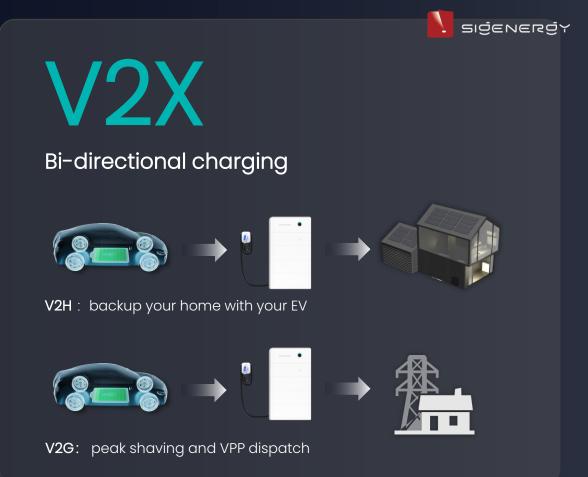

### Sigen Al

The world's first GPT-4 empowered energy App

0 ms
Load-side disruption

V2X

Bi-directional charging

5-layer
Battery safety protection

280 Ah

Long cycle-life battery cell

15 mins
Stackable installation

5 mins

Fast commissioning

Sigen Energy Controller for solar + energy storage system

Sigen EV DCCharging ModuleReady for V2X

Sigen Battery

1 - 6 batteries per stack

5 - 48 kWh energy capacity range per stack